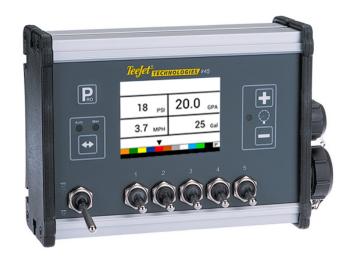

# 845 SPRAYER CONTROL

The TeeJet 845 Sprayer Control offers spraying advantages not found in other controllers. Designed with simplicity in mind, computer-controlled spraying has never been so easy. Simply set your target application rate and the unique VisiFlo display on the 845 with the newly updated display and hardware helps select the right TeeJet tip for your spraying application. Once spraying begins, the large display shows application rate, volume sprayed, system pressure, sprayer speed, and area covered, all the spraying information you need.

## **845 SPRAYER CONTROL**

**Aluminum Console Housing** 

with sealed computer switch panel resists

electronic interference and damage

through rough handling for years of

A Large, New Updated

**Automatic Backlit Display** 

continuously displays all vital spraying

switches between target and actual),

pressure, speed, and area covered.

**Boost Mode** 

will temporarily increase or decrease application rates for special situations, such as in patches of heavy weeds.

functions. With a quick glance, the display

reveals the application rate (automatically

reliable service.

#### Easily Accessible Programming Mode

is very user-friendly. The process is made simple with a series of easy-to-follow, symbol-driven programming steps.

#### **Auto/Manual Control**

gives the operator a manual application option for fail-safe reliability.

Master Shutoff \_\_\_\_\_ controls all boom sections with one switch.

> Color-Coded Tip Selection Bar allows for easy user programming by matching the color of TeeJet VisiFlo<sup>®</sup> spray tips.

#### Individual Boom Controls

give independent control of up to five boom sections. This allows better management of varying field features, such as waterways and terraces.