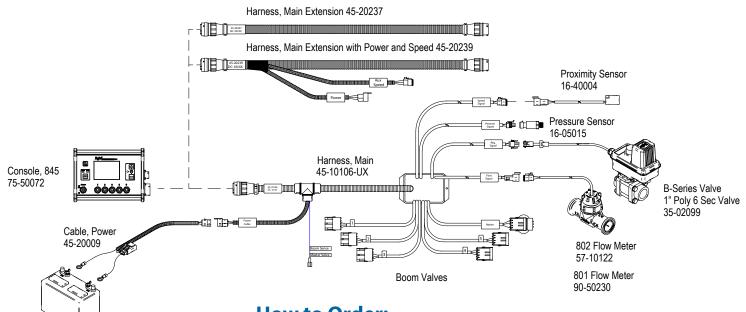

### 845 System Diagram

## How to Order:

| Part Number | Description                                        |
|-------------|----------------------------------------------------|
| 90-50268    | Kit, 845, Mounting Bracket, Pwr Cable, User Guide* |
| 75-50072    | Console, 5 Switch, 845                             |

\* Need to order main harness separately. Kit does not include valves and sensors

Battery